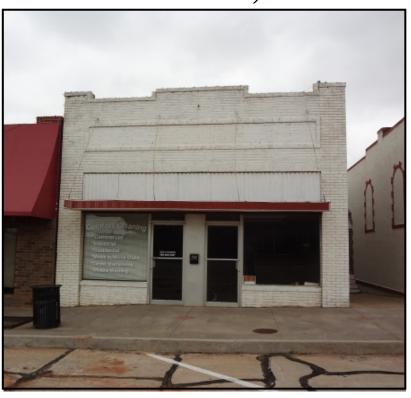

## COMMERCIAL PROPERTY IN DOWNTOWN CORDELL, OK

**Legal Description:** Surface and surface rights only: Lot 11 in Block 52, Original Town of New Cordell, Washita Co, OK

Physical Address: 118 S College St, Cordell,

TO VIEW THE PROPERTY, CALL ROBERT PUTMAN AT (580) 660-1149!

**About The Property:** This nice 1,720 square foot office building sits in a nicely visible location on the west side of the square. The property has a front reception area, three office areas, 2 back storage areas (one located outside) and bathroom. It also has CH&A, new electrical wiring and a less than one year old roof. The building has nice window frontage. Rear parking is also available. This nice building would be great for any type of office, service or retail business! Please join us on sale day for your chance to own property in historic downtown Cordell!!