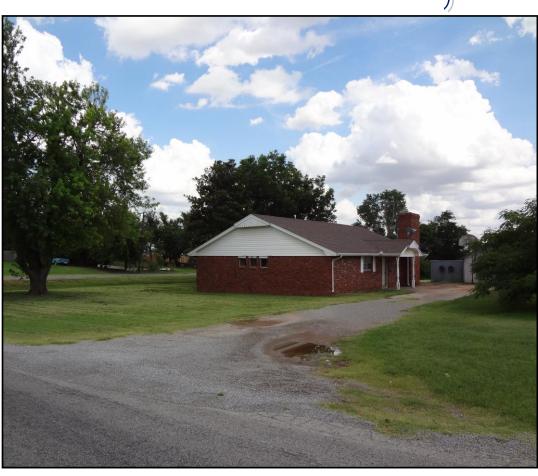

## NICE BRICK HOME IN CORDELL, OK

**Legal Desc:** Lots 1, 2, 3, and 4 and East 4' of Lot 5, Block 15 Cordell College Addition, City of New Cordell, OK, Washita Co., OK

**Terms:** 10% of sale price of real estate is due on the day of the sale with remainder due at closing. Taxes will be prorated at closing. Possession given at closing.

TO VIEW THE PROPERTY CALL ROBERT PUTMAN AT (580) 660-1149

**About The Property:** This is a nice 3 bedroom, 2 bath brick home that contains 1,547 sq ft of living area. The home contains a large living area with fireplace and CH&A with one of the unit being brand new. Appliances include a refrigerator and stove. This home sits on a large corner lot with a spacious yard, mature trees and small storage shed. This home sits close to the schools and would make an excellent home for any family! Please be with us on sale day!